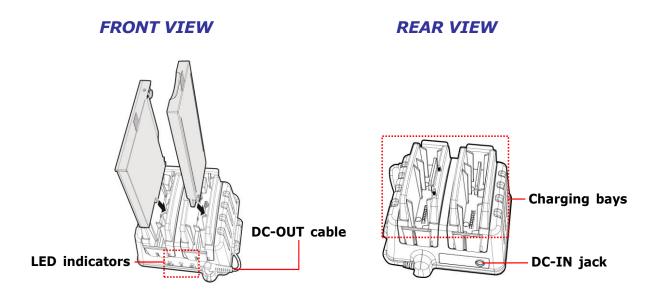

### **BATTERY CHARGER**

With this external 2-bay battery charger, you can charge the approved batteries directly without plugging them into the tablet.

#### **About the Battery Charger**

### **LED Indicators**

| Icon          | Item                                                                                                                                                | LED Color and Status |                          |
|---------------|-----------------------------------------------------------------------------------------------------------------------------------------------------|----------------------|--------------------------|
| €⊒∎ 1 / €⊒∎ 2 | Battery<br>indicator                                                                                                                                | Green                | Charging complete        |
|               |                                                                                                                                                     | Orange               | Battery charging         |
|               |                                                                                                                                                     | Red                  | Charging error           |
|               |                                                                                                                                                     | Off                  | No battery is inserted   |
|               | The Green LED lights up when the battery is at 95% charged. For 100% fully charged pack, user will need to leave the pack to be charged for longer. |                      |                          |
| ሳ             | Power indicator                                                                                                                                     | Green                | 19V DC power is supplied |
|               |                                                                                                                                                     | Off                  | No power supply          |

Charger has two charging bays and can support chain connection to another charger using the attached DC-OUT cable, for at most up to total of 3 chargers. When chargers are connected, the charging starts from the last charger of the chain. (The charging sequence is shown in the right figure: 1-1, 1-2, 2-1, 2-2, 3-1, 3-2)