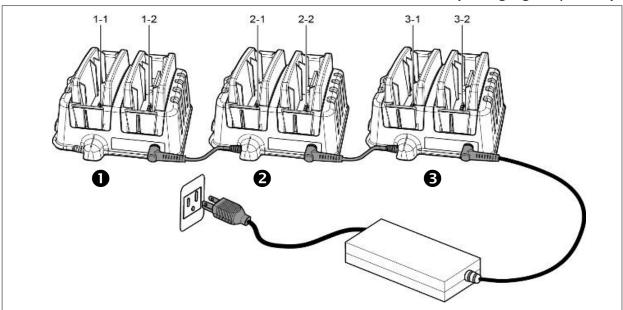

Charger has two charging bays and can support chain connection to another charger using the attached DC-OUT cable, for at most up to total of 3 chargers. When chargers are connected, the charging starts from the last charger of the chain. (The charging sequence is shown in the right figure: 1-1, 1-2, 2-1, 2-2, 3-1, 3-2)