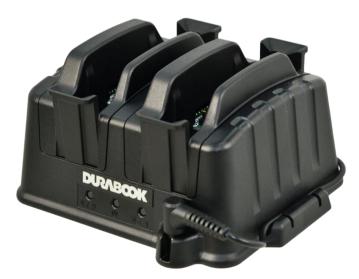

### **BATTERY CHARGER**

With this external 2-bay battery charger, you can charge the approved batteries directly without plugging them into the tablet.

#### **About the Battery Charger**

### **LED Indicators**

| Icon          | Item                                                                                                                                                | LED Color and Status |                          |
|---------------|-----------------------------------------------------------------------------------------------------------------------------------------------------|----------------------|--------------------------|
| €⊒∎ 1 / €⊒∎ 2 | Battery<br>indicator                                                                                                                                | Green                | Charging complete        |
|               |                                                                                                                                                     | Orange               | Battery charging         |
|               |                                                                                                                                                     | Red                  | Charging error           |
|               |                                                                                                                                                     | Off                  | No battery is inserted   |
|               | The Green LED lights up when the battery is at 95% charged. For 100% fully charged pack, user will need to leave the pack to be charged for longer. |                      |                          |
| ሳ             | Power indicator                                                                                                                                     | Green                | 19V DC power is supplied |
|               |                                                                                                                                                     | Off                  | No power supply          |