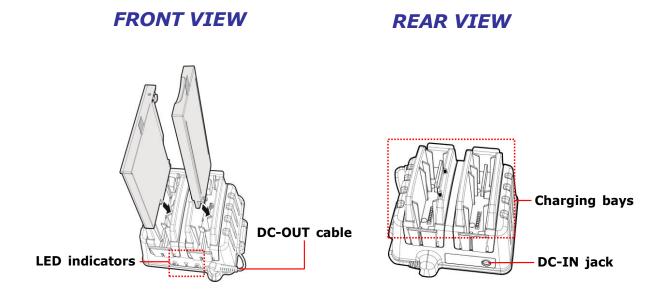

## **About the Battery Charger**

#### **LED Indicators**

| Icon            | Item                                                                                                                                                  | LED Color and Status |                          |
|-----------------|-------------------------------------------------------------------------------------------------------------------------------------------------------|----------------------|--------------------------|
| <b>□</b> 1/ □ 2 | Battery<br>indicator                                                                                                                                  | Green                | Charging complete        |
|                 |                                                                                                                                                       | Orange               | Battery charging         |
|                 |                                                                                                                                                       | Red                  | Charging error           |
|                 |                                                                                                                                                       | Off                  | No battery is inserted   |
|                 | ❖ The Green LED lights up when the battery is at 95% charged. For 100% fully charged pack, user will need to leave the pack to be charged for longer. |                      |                          |
| υ               | Power indicator                                                                                                                                       | Green                | 19V DC power is supplied |
|                 |                                                                                                                                                       | Off                  | No power supply          |