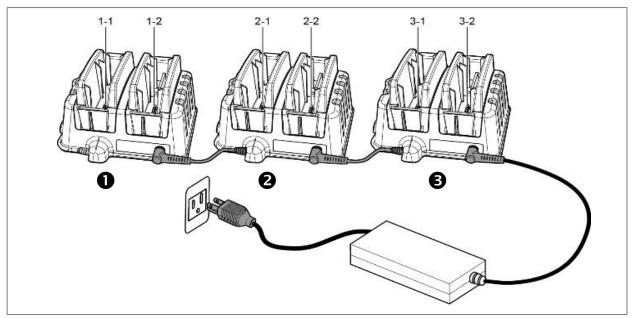

#### **CHAIN CONNECTION**

(Charging sequence)

- 1. Connect the charger unit to an electrical outlet using the power adapter.
- 2. Insert battery into the designated charging bay.
  - The charger bay supports both main and second batteries. Once seated, it can automatically determine the battery specification.

Charger has two charging bays and can support chain connection to another charger using the attached DC-OUT cable, for at most up to total of 3 chargers. When chargers are connected, the charging starts from the last charger of the chain. (The charging sequence is shown in the right figure: 1-1, 1-2, 2-1, 2-2, 3-1, 3-2)