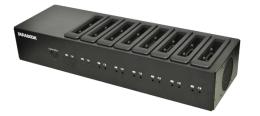

## BATTERY CHARGER (Model: CH-S14I 8 BAY)

With this external 8-bay battery charger, you can charge the approved batteries directly without plugging them into the notebook.

## **LED Indicators**

| Icon       | Item                        | LED Color and Status |                                                              |
|------------|-----------------------------|----------------------|--------------------------------------------------------------|
| C <b>a</b> | Power/Charging<br>indicator | Green                | Charging complete                                            |
|            |                             | Orange               | Battery charging                                             |
|            |                             | Off                  | No charging or calibration<br>when battery is<br>discharging |
|            | Calibration<br>indicator    | Blue                 | Battery calibration                                          |
|            |                             | Off                  | Calibration complete                                         |