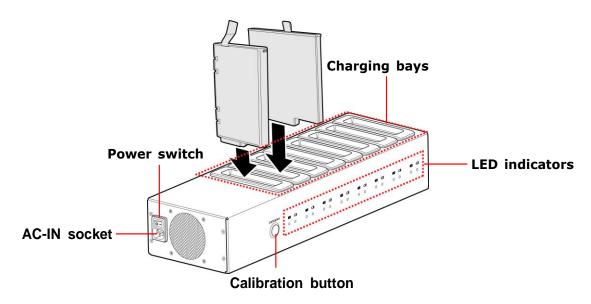

## BATTERY CHARGER (Model: CH-S14I 8 BAY)

With this external 8-bay battery charger, you can charge the approved batteries directly without plugging them into the notebook.

### **About the Battery Charger**

## **LED Indicators**

| Icon       | Item                        | LED Color and Status |                                                              |
|------------|-----------------------------|----------------------|--------------------------------------------------------------|
| C <b>a</b> | Power/Charging<br>indicator | Green                | Charging complete                                            |
|            |                             | Orange               | Battery charging                                             |
|            |                             | Off                  | No charging or calibration<br>when battery is<br>discharging |
|            | Calibration<br>indicator    | Blue                 | Battery calibration                                          |
|            |                             | Off                  | Calibration complete                                         |

### Using the Battery Charger CHARGING SETS

- 1. Connect the charger unit to an electrical outlet using a power cord.
- 2. Switch the **Power switch** to **On** position.
- 3. Insert the battery into the designated charging bay.
- 4. Charge the battery or press the **Calibration** button to calibrate the battery.