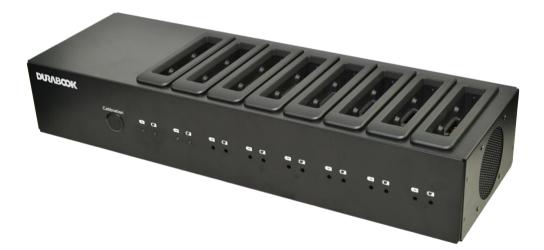

## BATTERY CHARGER (Model: CH-S14I 8 BAY)

With this external 8-bay battery charger, you can charge the approved batteries directly without plugging them into the notebook.

The eight bays of the charger are divided into four sets A, B, C, and D. Each set has two bays: A-1, A-2, B-1, B-2, C-1, C-2, D-1, and D-2 respectively.