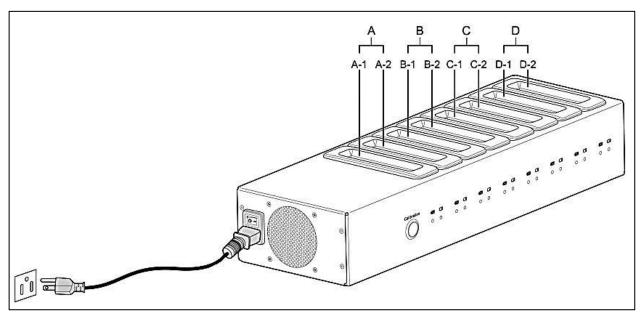

### Using the Battery Charger CHARGING SETS

- 1. Connect the charger unit to an electrical outlet using a power cord.
- 2. Switch the **Power switch** to **On** position.
- 3. Insert the battery into the designated charging bay.
- 4. Charge the battery or press the **Calibration** button to calibrate the battery.

The eight bays of the charger are divided into four sets A, B, C, and D. Each set has two bays: A-1, A-2, B-1, B-2, C-1, C-2, D-1, and D-2 respectively.